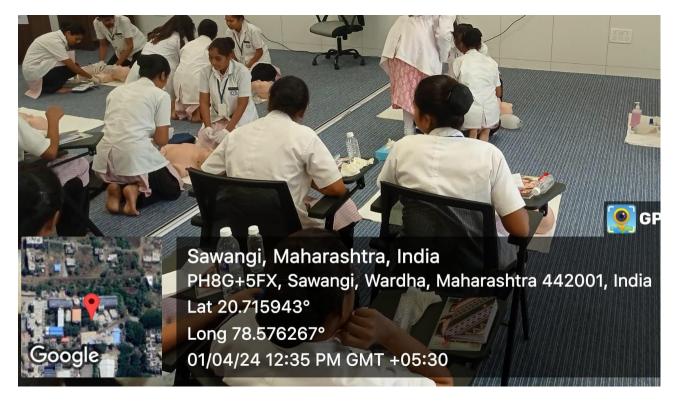

### CPR Demonstration Kalyan College of Nursing, Rajura

<u>Name of Event-</u> Mass CPR demonstration & training Organized in partnership with Suretech College of Nursing, Nagpur

Date-1st April 2024

Total Participant :- 41

#### **Objective-**

**<u>1.</u>**To orient participants about cardiac arrest & adult chain of survival.

2.Recognize Cardiac arrest.

3.To demonstrate High quality CPR in victim of cardiac arrest.

Attendees explored clinical images, watching faculty giving them a live demonstration, and participated by practicing on mannequin, making the learning experience engaging and informative. By demystifying CPR through hands-on activities, the organizers aimed to empower individuals with practical knowledge for early detection. The practice on mannequin not only reinforced key points but also added an enjoyable element, encouraging active participation. Together, the event successfully disseminated crucial information, empowerment in the hands on practice of CPR.