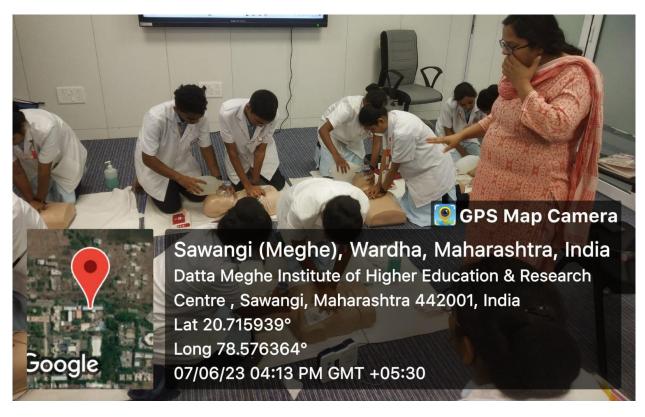

## **CPR Demonstration Suretech College of Nursing, Nagpur**

<u>Name Of Event-</u> Mass CPR demonstration & training Organized in partnership with Suretech College of Nursing, Nagpur

**<u>Date-</u>**7th June 2023

**Total Participant:**-30

<u>Name of Beneficiaries-</u>, Nursing Students & Nursing Staff from Suretech College Of Nursing, Nagpur

### Objective-

- **1.** To orient participants about cardiac arrest & adult chain of survival.
- 2. Recognize Cardiac arrest.
- 3. To demonstrate High quality CPR in victim of cardiac arrest.

Attendees explored clinical images, watching faculty giving them a live demonstration, and participated by practicing on mannequin, making the learning experience engaging and informative. By demystifying CPR through hands-on activities, the organizers aimed to empower individuals with practical knowledge for early detection. The practice on mannequin not only reinforced key points but also added an enjoyable element, encouraging active participation. Together, the event successfully disseminated crucial information, empowerment in the hands on practice of CPR.